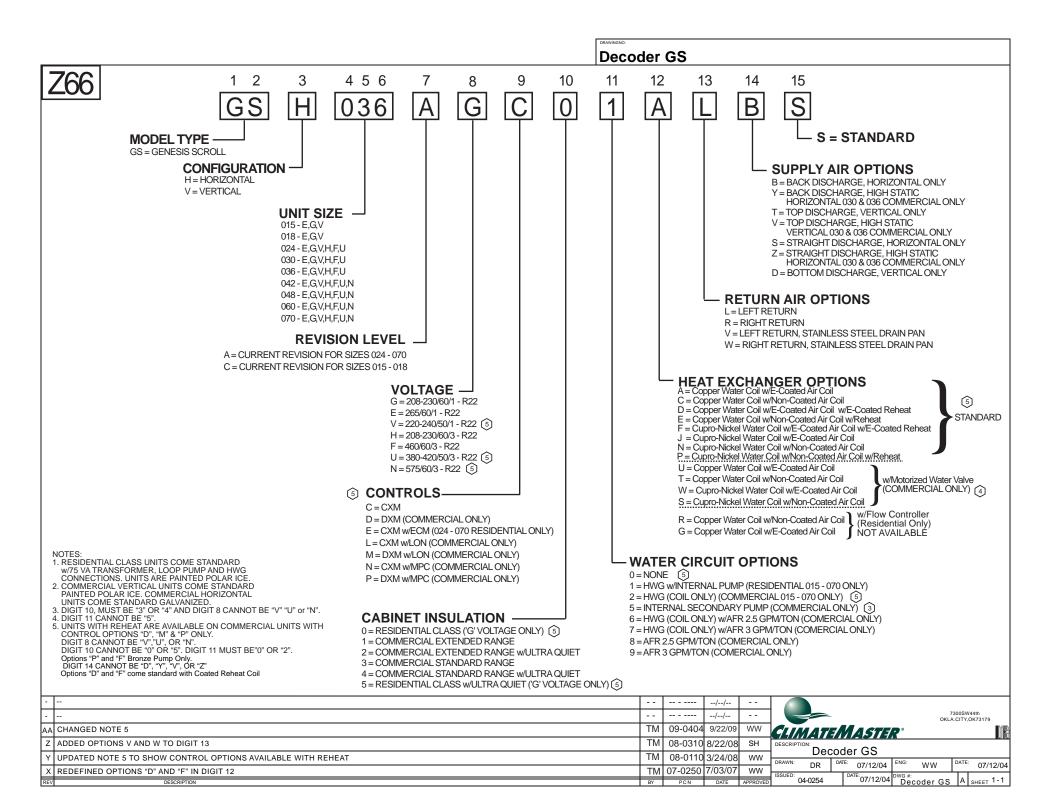

|                                                                                               |        |         |          |          | _                               |
|-----------------------------------------------------------------------------------------------|--------|---------|----------|----------|---------------------------------|
| W UPDATED NOTE 5                                                                              | ТМ     | 07-0191 | 5/18/07  | SH       | ]                               |
| / UPDATED CONTROL OPTIONS, DIGIT 9                                                            | ТМ     | 07-0122 | 3/29/07  | SH       | ]                               |
| U UPDATE NOTE 5 TO SHOW INTERNAL SECONDARY PUMP VOLTAGE REQUIREMENTS.                         | ТМ     |